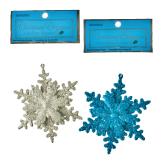

**Holiday Hanging Signs** 

Seq. #2.00 904120 **Felt Reindeer Antlers** 

Seq. #3.00 807599 **Glitter Snowflake** 2/Asst

Seq. #4.00 807010 Glitter Peace Sign

**Glittered Foam Ball Spray** 4/Asst

**Glittered Ball Spray** 