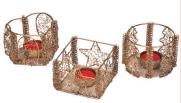

Seq. #12.00 904122 Stocking w/Plush Trim

Seq. #13.00 904123 **Santa Hat** 

Seq. #1.00 813458 **Round Tray** 3/Asst

Seq. #2.00 904207 **Christmas Tumbler 3pk** 12oz Asst

Seq. #3.00 904124 **Glitter Tealight Candle Holder** 