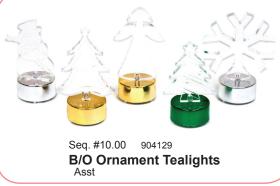

Seq. #12.00 904122 Stocking w/Plush Trim

Seq. #13.00 904123 **Santa Hat** 

Seq. #1.00 813458 **Round Tray** 3/Asst

Seq. #2.00 904207 **Christmas Tumbler 3pk** 12oz Asst

Seq. #3.00 904124 **Glitter Tealight Candle Holder** 