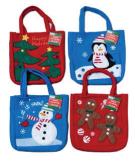

**5 Bell Door Hanger** 

Seq. #8.00 904121 **Christmas Ornament Hooks** 300ct

Seq. #9.00 904205 **Metal Wreath Hanger** 

Seq. #10.00 904206 **Felt Character Bags** 

Seq. #11.00 807301 Mini Sequin Stockings & Mitten