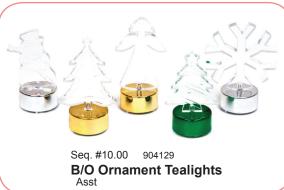

Seq. #12.00 904122 Stocking w/Plush Trim

Seq. #13.00 904123 **Santa Hat** 

Seq. #1.00 813458 **Round Tray** 3/Asst

Seq. #2.00 904207 **Christmas Tumbler 3pk** 12oz Asst

Seq. #3.00 904124 **Glitter Tealight Candle Holder** 