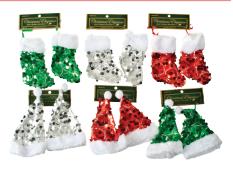

Seq. #12.00 904122 Stocking w/Plush Trim

Seq. #13.00 904123 **Santa Hat** 

Seq. #1.00 813458 **Round Tray** 3/Asst

Seq. #2.00 904207 **Christmas Tumbler 3pk** 12oz Asst

Seq. #3.00 904124 **Glitter Tealight Candle Holder** 