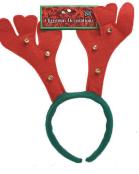

**Holiday Hanging Signs** 

Seq. #2.00 904120 **Felt Reindeer Antlers** 

Seq. #3.00 807599 **Glitter Snowflake** 2/Asst

Seq. #4.00 807010 Glitter Peace Sign

**Glittered Foam Ball Spray** 4/Asst

**Glittered Ball Spray** 