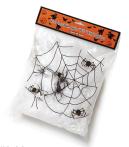

Seq. #2.00 904093 Spider Web w/Spiders

Seq. #5.00 904096 Hanging Halloween Ghost/Witch

Seq. #8.00 904099 **Halloween Tinsel Garland** 

Seq. #11.00 904102 **Halloween Window Clings** Asst

**Glow Sticks** 

Asst