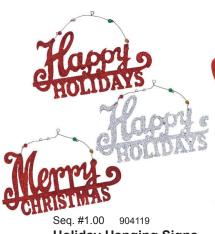

**Holiday Hanging Signs** 

Seq. #2.00 904120 **Felt Reindeer Antlers** 

Seq. #3.00 807599 **Glitter Snowflake** 2/Asst

Seq. #4.00 807010 Glitter Peace Sign

**Glittered Foam Ball Spray** 4/Asst

**Glittered Ball Spray** 