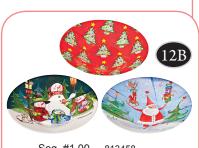

Seq. #12.00 904122 Stocking w/Plush Trim

Seq. #13.00 904123 **Santa Hat** 

Seq. #1.00 813458 **Round Tray** 3/Asst

Seq. #2.00 904207 **Christmas Tumbler 3pk** 12oz Asst

Seq. #3.00 904124 **Glitter Tealight Candle Holder** 